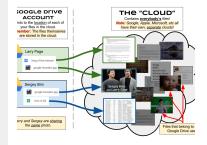

## The Cloud

## Handout 3: Class Resources

This lesson plan, as well as several of its diagrams, were made using Google Drive apps. Each file is publicly viewable and can be added to your own Drive. The table below contains shortened URLs to each file.

## Remember: case matters!

Each handout we've given you also has a shortened URL at the bottom of the page, which takes you to the electronic version of that handout on Google Drive.



Lesson Plan goo.gl/ufdMa4



The Cloud: Demystified goo.gl/JEmrdw



**Drive Home Screen** goo.gl/QihSS5



Third Party Apps Dialog goo.gl/IvcfbZ



Library of Congress.jpg goo.gl/TX4eUy



App Dialog goo.gl/qeQX76

Revised: 4/10/2017



Preview Window goo.gl/VfzHSF