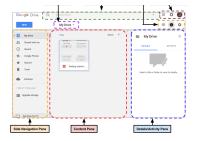

## The Cloud

## Handout 3: Class Resources

This lesson plan, as well as several of its diagrams, were made using Google Drive apps. Each file is publicly viewable and can be added to your own Drive. The table below contains shortened URLs to each file.

## Remember: case matters!

Each handout we've given you also has a shortened URL at the bottom of the page, which takes you to the electronic version of that handout on Google Drive.



Lesson Plan goo.gl/ufdMa4



The Cloud: Demystified goo.gl/JEmrdw



**Drive Home Screen** goo.gl/QihSS5



Third Party Apps Dialog goo.gl/IvcfbZ



Library of Congress.jpg goo.gl/TX4eUy



App Dialog goo.gl/qeQX76

Revised: 4/10/2017



Preview Window goo.gl/VfzHSF