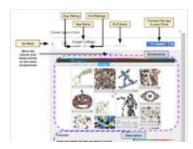

## Handout 3: Class Resources

This lesson plan, as well as several of its diagrams, were made using Google Drive apps. Each file is publicly viewable and can be added to your own Drive. The table below contains shortened URLs to each file.