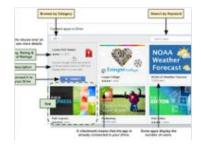

## The Cloud

## Handout 3: Class Resources

This lesson plan, as well as several of its diagrams, were made using Google Drive apps. Each file is publicly viewable and can be added to your own Drive. The table below contains shortened URLs to each file.

## Remember: case matters!

Each handout we've given you also has a shortened URL at the bottom of the page, which takes you to the electronic version of that handout on Google Drive.



Lesson Plan goo.gl/ufdMa4



The Cloud: Demystified goo.gl/JEmrdw



**Drive Home Screen** goo.gl/QihSS5



Third Party Apps Dialog goo.gl/IvcfbZ



Library of Congress.jpg goo.gl/TX4eUy



App Dialog goo.gl/qeQX76

Revised: 4/10/2017



Preview Window goo.gl/VfzHSF