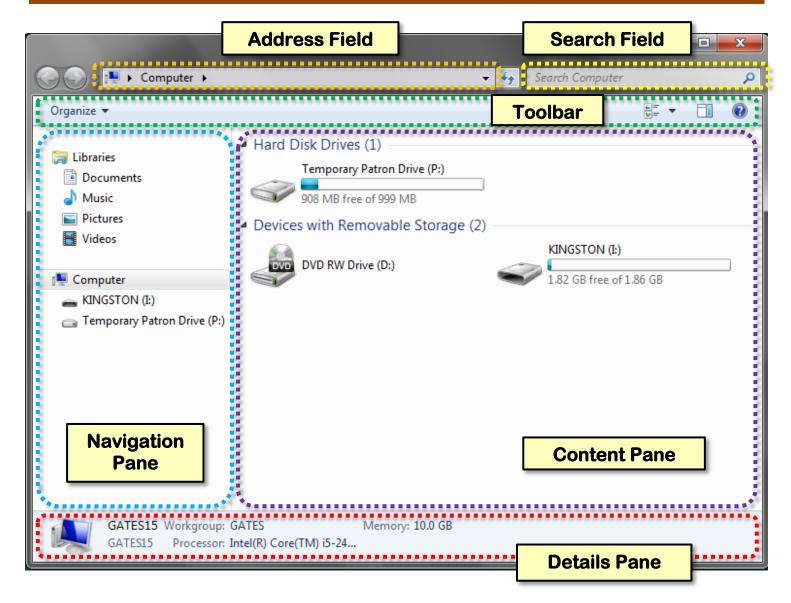

## **Handout 1: The Computer Window**

| Address Field       | Displays the navigational path to the drive or folder that is currently being displayed in the Content Pane.                                    |
|---------------------|-------------------------------------------------------------------------------------------------------------------------------------------------|
| Search Field        | Allows you to search your computer for specific files, much like an Internet search engine.                                                     |
| Toolbar             | Displays different buttons depending on the file or folder that is selected in the Content Pane.                                                |
| Navigation Pane     | Displays all of the drives and removable media that are on your computer. Also displays common save locations (such as Documents and Pictures). |
| <b>Content Pane</b> | Displays the files and folders that are in the selected drive or folder.                                                                        |
| <b>Details Pane</b> | Displays additional information about the file, folder, or drive that is selected in the Content Pane.                                          |