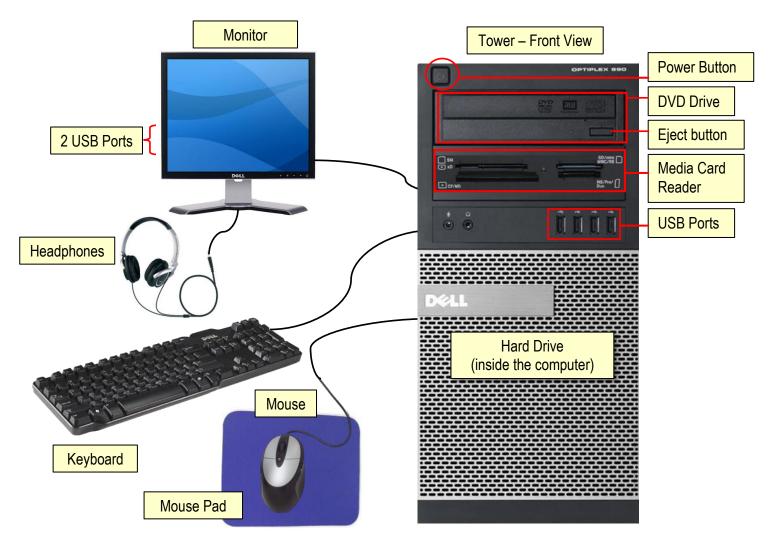

The **mouse wheel** makes it easy to scroll up and down documents. To <u>scroll down</u> a document or web page, roll the wheel towards you. To <u>scroll up</u>, roll the wheel away from you.

**Headphones** are necessary to listen to spoken word, music and other sounds. You must provide your own headphones.